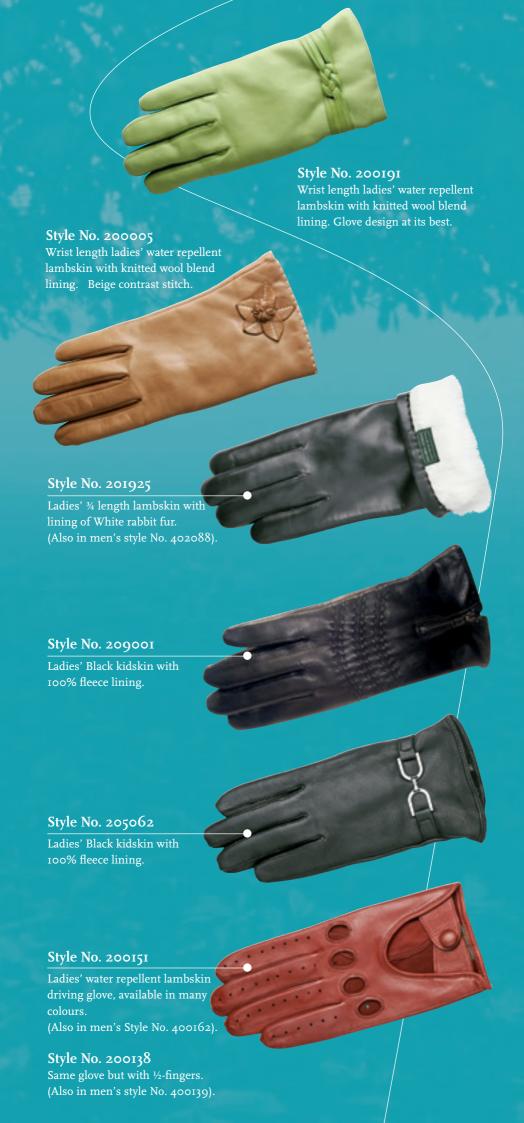

| Style no. | Description                                   | Colour numbers available                   |
|-----------|-----------------------------------------------|--------------------------------------------|
| 100068    | 3" Mitten, double face                        | 00,20,maize,09                             |
| 100068    | 3" Mitten, double face, toscana               | 00,09,20                                   |
| 100268    | 3" Mitten, Lamb, slink lining                 | 00,04,09                                   |
| 100268    | 3" Mitten, Seal, slink lining                 | 00,04,15,21,87                             |
| 100681    | 2" Lamb Full piqué, silk                      | 00,09,69                                   |
| 100681    | 4" Lamb, Full piqué, silk                     | 00,09,69                                   |
| 100681    | 4" Lamb, Full piqué, slink lining             | 00,09                                      |
| 100681    | 6" Lamb, Full piqué, silk                     | 00,09,69                                   |
| 101423    | 4" Lamb, Full piqué, wool                     | 00,04,09,69                                |
| 101581    | 4" Lamb Full piqué, wool, long fgr.           | 00,09,20,69                                |
|           | 4" Lamb, Full piqué, slink lining             | Glove/piping:00/00,00/04,00/87,00/20,09/20 |
| 108681    | 8" Lamb, Full piqué, silk                     | 00,09,69                                   |
| 200005    | 2" Lamb, ½piqué, woolblend, flower            | 00,04,09,11,52,69,86,98                    |
| 200084    | 1½" Lamb,½ piqué, wool blend                  | 00,02,28,31                                |
| 200151    | 1" Lamb, Ladies' driving                      | 00,04,05,06,09,20,22,28,31,37,38,52,54     |
| 200151    | 1" Lamb,Ladies' driving                       | 57,69,75,87,91,95,98                       |
| 200191    | 2" Lamb, ½ piqué, woolblend, knot             | 00,02,05,09,25,28,57,87,98                 |
|           | 2" Kid, ½ piqué, poly.fleece lining, 3 points | 00                                         |
| 201227    | 4" Lamb, ½ piqué, wool blend, rabbit cuff     | 00                                         |
| 201925    | 3" Lamb, Full piqué, rabbit lining            | 00,09,69                                   |
|           | 3" Lamb, Full piqué, slink lining             | 00,09                                      |
| 202297    | 2" Lamb, Pxm, woolblend, 3 points             | 00,04,09,20,69                             |
| 205062    | 2" Kid, ½ piqué, fleece lining, grime         | 00                                         |
| 208700    | 3"Lamb, Full piqué, woolblend                 | 00,01,02,05,06,09,20,21,22,28,31,37,38,51, |
| 208700    | 3"Lamb, Full piqué, woolblend                 | 52,53,54,56,57,69,73,75,86,87,91,95,98,99  |
|           | 2" Kid, ½ piqué, poly.fleece lining           | 00                                         |
| 300092    | 2" Lamb,Pxm,slink lining, 3 points            | 00                                         |
|           | 2" Lamb, Full piqué, unlined,                 | 00,95                                      |
| 300278    | 3" Mitten Lamb, slink lining                  | 00,09                                      |
| 300278    | 3" Mitten Seal, slink lining ./Pelsfor        | Black, Natural                             |
| 400162    | 1" Lamb, Men's driving                        | 00,04,06,09,20,52,69,98                    |
| 401364    | 2" Lamb, Pxm, woolblend, 3 points             | 00,09,20,69,98                             |
|           | 2" Deer, hand sewn, fleece lining, 3 points   | 00                                         |
| 402092    | 2" Kid, Pxm, slink lining, 3 points           | 00                                         |
| 406002    | 2" Lamb,Full piqué, wolblend, pressbtn.       | 00,09,20                                   |
| 406150    | 2" Peccary, hand sewn, woolblend or unlined   | 00,09, Cork, Castor                        |
| 507350    | "Lovika" Wool blend knitted mitten, Ladies    | 15-Natural, 99-Charcoal                    |
| Style no. | Description                                   | Colour numbers                             |