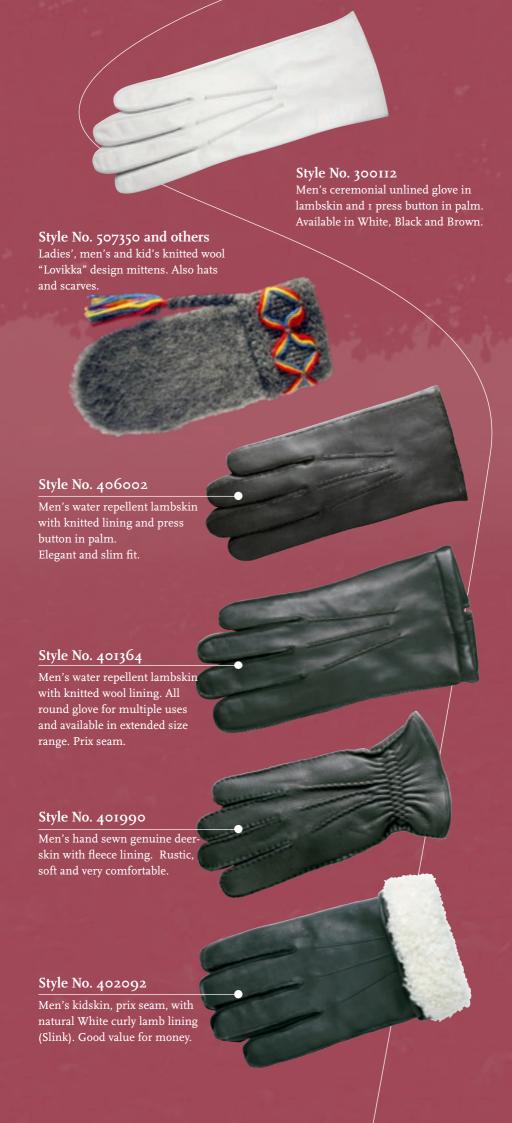

### POLICE glove. Style No. 300092

The well-known men's prix seam water repellent lamb skin glove supplied to the Danish Police for a great many years. Either unlined, with knitted wool lining or with natural White curly lamb lining (Slink) as the very top of the line. (Also for ladies style No. 101592).

Style No. 100068

Ladies' double face ("Rulam")
mitten of high quality European
raw materials. (Also in men's
style No. 300078).

Luxury men's genuine peccary hand sewn glove. Unlined or with knitted wool lining. (Also for ladies style No. 206150)