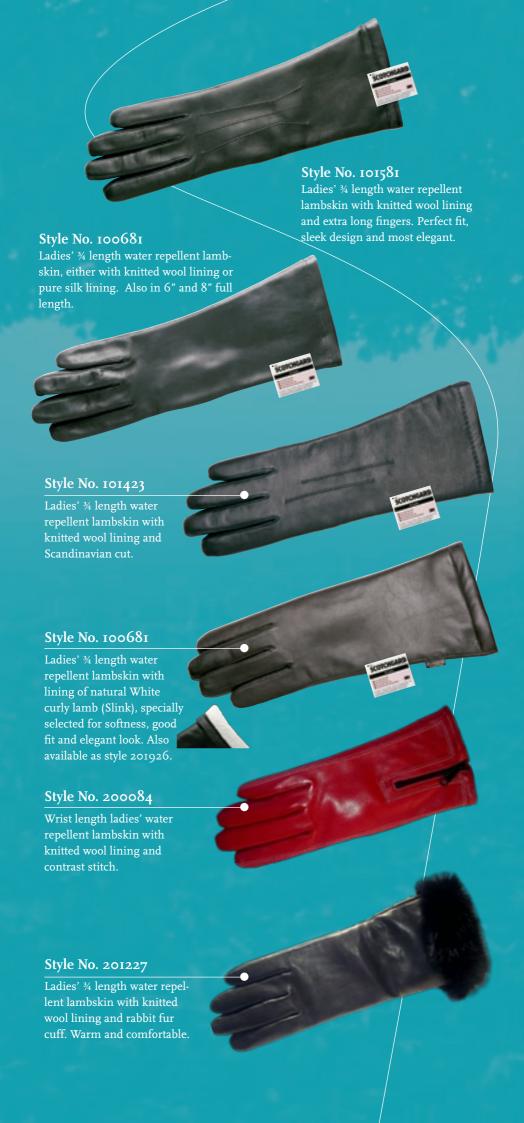

| Style no. | Description                                   | Colour numbers available                   |
|-----------|-----------------------------------------------|--------------------------------------------|
| 100068    | 3" Mitten, double face                        | 00,20,maize,09                             |
| 100068    | 3" Mitten, double face, toscana               | 00,09,20                                   |
| 100268    | 3" Mitten, Lamb, slink lining                 | 00,04,09                                   |
| 100268    | 3" Mitten, Seal, slink lining                 | 00,04,15,21,87                             |
| 100681    | 2" Lamb Full piqué, silk                      | 00,09,69                                   |
| 100681    | 4" Lamb, Full piqué, silk                     | 00,09,69                                   |
| 100681    | 4" Lamb, Full piqué, slink lining             | 00,09                                      |
| 100681    | 6" Lamb, Full piqué, silk                     | 00,09,69                                   |
| 101423    | 4" Lamb, Full piqué, wool                     | 00,04,09,69                                |
| 101581    | 4" Lamb Full piqué, wool, long fgr.           | 00,09,20,69                                |
|           | 4" Lamb, Full piqué, slink lining             | Glove/piping:00/00,00/04,00/87,00/20,09/20 |
| 108681    | 8" Lamb, Full piqué, silk                     | 00,09,69                                   |
| 200005    | 2" Lamb, ½piqué, woolblend, flower            | 00,04,09,11,52,69,86,98                    |
| 200084    | 1½" Lamb,½ piqué, wool blend                  | 00,02,28,31                                |
| 200151    | 1" Lamb, Ladies' driving                      | 00,04,05,06,09,20,22,28,31,37,38,52,54     |
| 200151    | 1" Lamb,Ladies' driving                       | 57,69,75,87,91,95,98                       |
| 200191    | 2" Lamb, ½ piqué, woolblend, knot             | 00,02,05,09,25,28,57,87,98                 |
|           | 2" Kid, ½ piqué, poly.fleece lining, 3 points | 00                                         |
| 201227    | 4" Lamb, ½ piqué, wool blend, rabbit cuff     | 00                                         |
| 201925    | 3" Lamb, Full piqué, rabbit lining            | 00,09,69                                   |
|           | 3" Lamb, Full piqué, slink lining             | 00,09                                      |
| 202297    | 2" Lamb, Pxm, woolblend, 3 points             | 00,04,09,20,69                             |
| 205062    | 2" Kid, ½ piqué, fleece lining, grime         | 00                                         |
| 208700    | 3"Lamb, Full piqué, woolblend                 | 00,01,02,05,06,09,20,21,22,28,31,37,38,51, |
| 208700    | 3"Lamb, Full piqué, woolblend                 | 52,53,54,56,57,69,73,75,86,87,91,95,98,99  |
|           | 2" Kid, ½ piqué, poly.fleece lining           | 00                                         |
| 300092    | 2" Lamb,Pxm,slink lining, 3 points            | 00                                         |
|           | 2" Lamb, Full piqué, unlined,                 | 00,95                                      |
| 300278    | 3" Mitten Lamb, slink lining                  | 00,09                                      |
| 300278    | 3" Mitten Seal, slink lining ./Pelsfor        | Black, Natural                             |
| 400162    | 1" Lamb, Men's driving                        | 00,04,06,09,20,52,69,98                    |
| 401364    | 2" Lamb, Pxm, woolblend, 3 points             | 00,09,20,69,98                             |
|           | 2" Deer, hand sewn, fleece lining, 3 points   | 00                                         |
| 402092    | 2" Kid, Pxm, slink lining, 3 points           | 00                                         |
| 406002    | 2" Lamb,Full piqué, wolblend, pressbtn.       | 00,09,20                                   |
| 406150    | 2" Peccary, hand sewn, woolblend or unlined   | 00,09, Cork, Castor                        |
| 507350    | "Lovika" Wool blend knitted mitten, Ladies    | 15-Natural, 99-Charcoal                    |
| Style no. | Description                                   | Colour numbers                             |