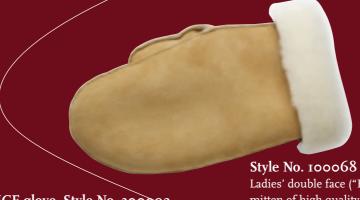

Style No. 100068

Ladies' double face ("Rulam")
mitten of high quality European
raw materials. (Also in men's
style No. 300078).

Luxury men's genuine peccary hand sewn glove. Unlined or with knitted wool lining. (Also for ladies style No. 206150)