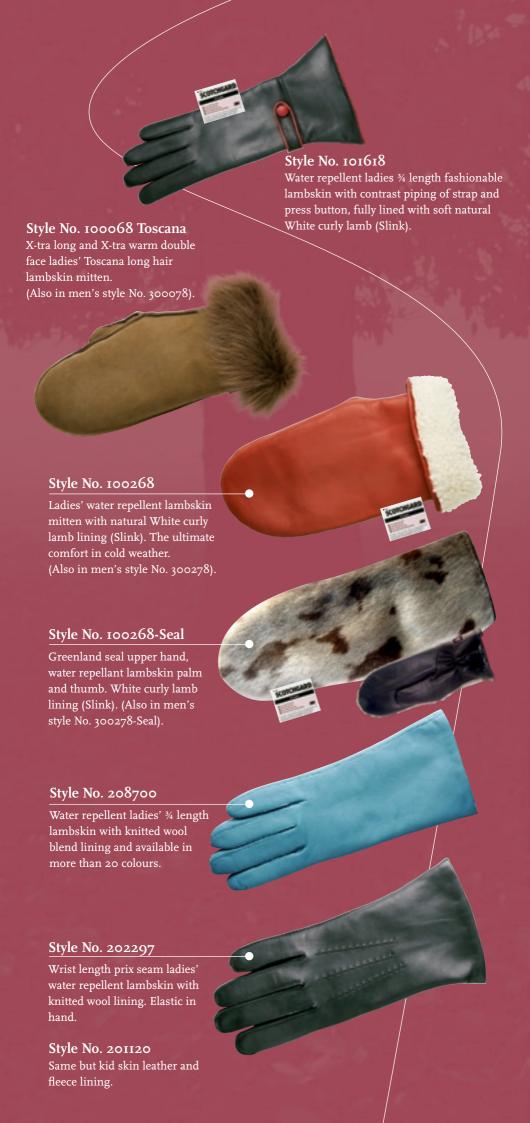

### POLICE glove. Style No. 300092

The well-known men's prix seam water repellent lamb skin glove supplied to the Danish Police for a great many years. Either unlined, with knitted wool lining or with natural White curly lamb lining (Slink) as the very top of the line. (Also for ladies style No. 101592).

Style No. 100068

Ladies' double face ("Rulam")
mitten of high quality European
raw materials. (Also in men's
style No. 300078).

Luxury men's genuine peccary hand sewn glove. Unlined or with knitted wool lining. (Also for ladies style No. 206150)

| Style no. | Description                                   | Colour numbers available                   |
|-----------|-----------------------------------------------|--------------------------------------------|
| 100068    | 3" Mitten, double face                        | 00,20,maize,09                             |
| 100068    | 3" Mitten, double face, toscana               | 00,09,20                                   |
| 100268    | 3" Mitten, Lamb, slink lining                 | 00,04,09                                   |
| 100268    | 3" Mitten, Seal, slink lining                 | 00,04,15,21,87                             |
| 100681    | 2" Lamb Full piqué, silk                      | 00,09,69                                   |
| 100681    | 4" Lamb, Full piqué, silk                     | 00,09,69                                   |
| 100681    | 4" Lamb, Full piqué, slink lining             | 00,09                                      |
| 100681    | 6" Lamb, Full piqué, silk                     | 00,09,69                                   |
| 101423    | 4" Lamb, Full piqué, wool                     | 00,04,09,69                                |
| 101581    | 4" Lamb Full piqué, wool, long fgr.           | 00,09,20,69                                |
|           | 4" Lamb, Full piqué, slink lining             | Glove/piping:00/00,00/04,00/87,00/20,09/20 |
| 108681    | 8" Lamb, Full piqué, silk                     | 00,09,69                                   |
| 200005    | 2" Lamb, ½piqué, woolblend, flower            | 00,04,09,11,52,69,86,98                    |
| 200084    | 1½" Lamb,½ piqué, wool blend                  | 00,02,28,31                                |
| 200151    | 1" Lamb, Ladies' driving                      | 00,04,05,06,09,20,22,28,31,37,38,52,54     |
| 200151    | 1" Lamb,Ladies' driving                       | 57,69,75,87,91,95,98                       |
| 200191    | 2" Lamb, ½ piqué, woolblend, knot             | 00,02,05,09,25,28,57,87,98                 |
|           | 2" Kid, ½ piqué, poly.fleece lining, 3 points | 00                                         |
| 201227    | 4" Lamb, ½ piqué, wool blend, rabbit cuff     | 00                                         |
| 201925    | 3" Lamb, Full piqué, rabbit lining            | 00,09,69                                   |
|           | 3" Lamb, Full piqué, slink lining             | 00,09                                      |
| 202297    | 2" Lamb, Pxm, woolblend, 3 points             | 00,04,09,20,69                             |
| 205062    | 2" Kid, ½ piqué, fleece lining, grime         | 00                                         |
| 208700    | 3"Lamb, Full piqué, woolblend                 | 00,01,02,05,06,09,20,21,22,28,31,37,38,51, |
| 208700    | 3"Lamb, Full piqué, woolblend                 | 52,53,54,56,57,69,73,75,86,87,91,95,98,99  |
|           | 2" Kid, ½ piqué, poly.fleece lining           | 00                                         |
| 300092    | 2" Lamb,Pxm,slink lining, 3 points            | 00                                         |
|           | 2" Lamb, Full piqué, unlined,                 | 00,95                                      |
| 300278    | 3" Mitten Lamb, slink lining                  | 00,09                                      |
| 300278    | 3" Mitten Seal, slink lining ./Pelsfor        | Black, Natural                             |
| 400162    | 1" Lamb, Men's driving                        | 00,04,06,09,20,52,69,98                    |
| 401364    | 2" Lamb, Pxm, woolblend, 3 points             | 00,09,20,69,98                             |
|           | 2" Deer, hand sewn, fleece lining, 3 points   | 00                                         |
| 402092    | 2" Kid, Pxm, slink lining, 3 points           | 00                                         |
| 406002    | 2" Lamb,Full piqué, wolblend, pressbtn.       | 00,09,20                                   |
| 406150    | 2" Peccary, hand sewn, woolblend or unlined   | 00,09, Cork, Castor                        |
| 507350    | "Lovika" Wool blend knitted mitten, Ladies    | 15-Natural, 99-Charcoal                    |
| Style no. | Description                                   | Colour numbers                             |